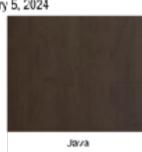

### New Stain Finishes Available February 5, 2024

Alder, Dheny, Hickory, Naple, Oak, QS Whi: Oak, Nainut Chai Alder Charry, Hiskoy, Oak, QS Wit

**Oak, Walnut** 

Alder, Cherry, Hickory, Oak

Midnight Ader, Cheny, Hickory, Dak