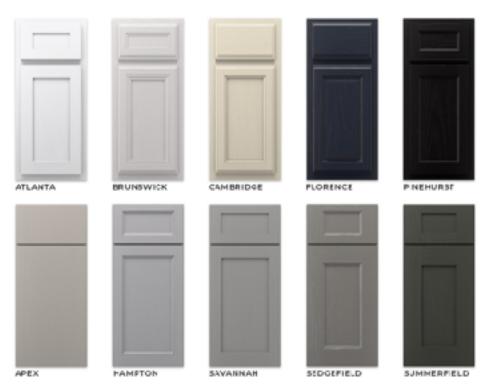

# The attached notifications are all available on MARSH Joinery Say Hello to Painted OAK

Our new Painted Oak finish gives designers another tool in the toolbox, and homeowners another option: natural, authentic wood grain texture you can see and feel.

Available in all standard overlay and five popular full overlay door styles.